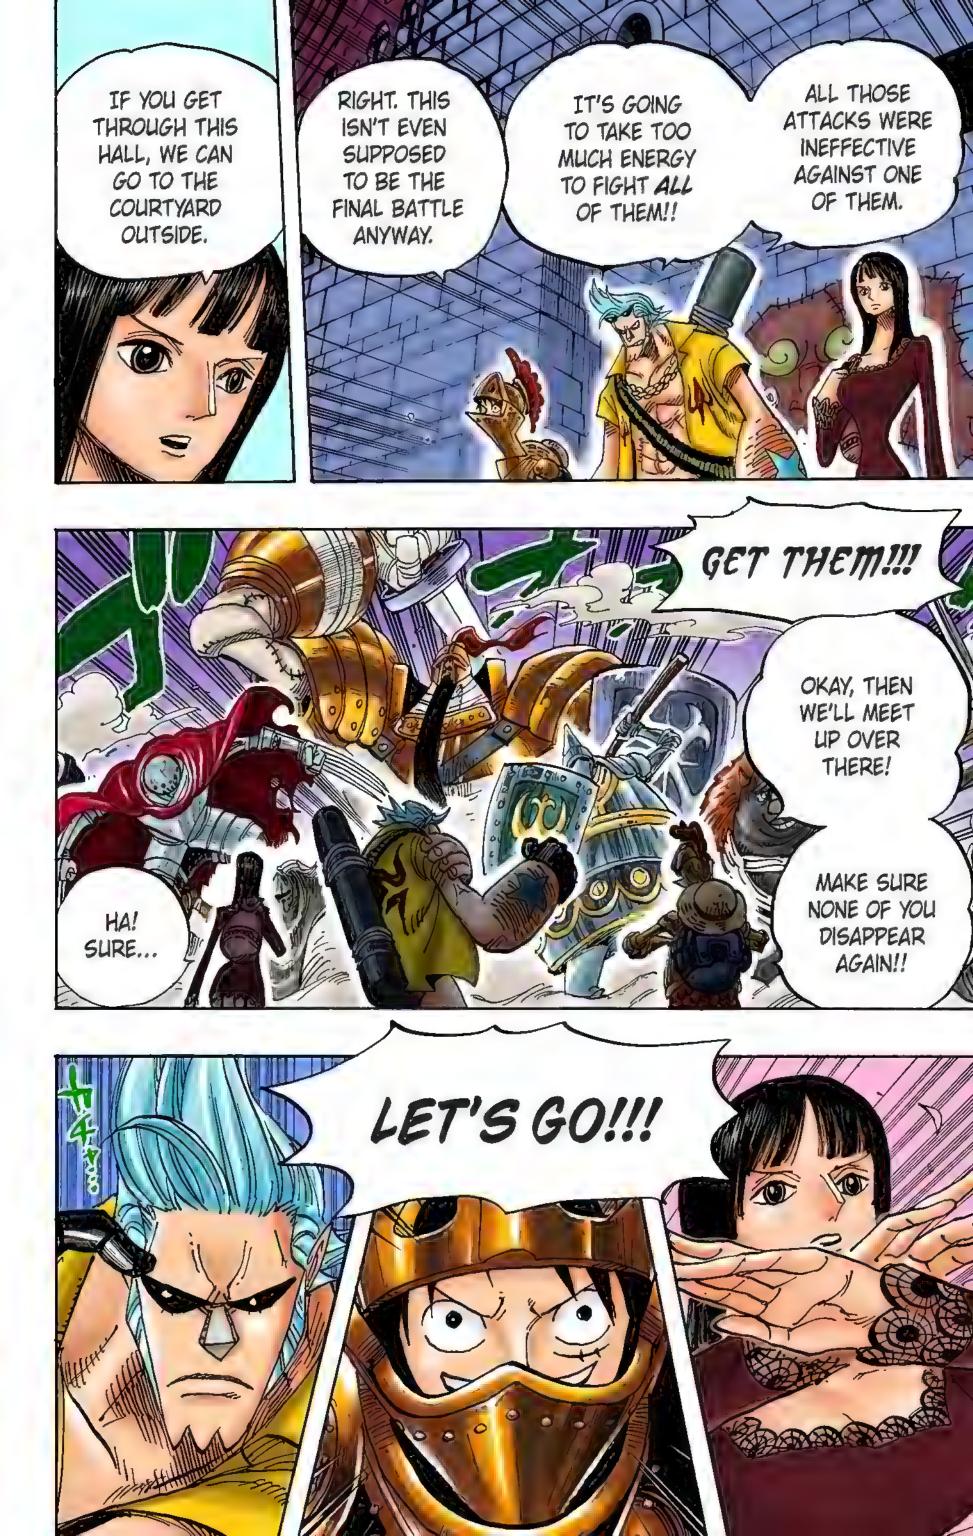

ouches instantly rusts. Each part of his body can He is the one who destroyed Zolo's sword, Yubashiri.

Captain Sharingle (Wheel-Wheel Fruit) A Wheel Human

spin like wheels. Able to perform high level attacks.

- Q: Are those things on Kokoro's chest seashells? Or are they some sort of evolved scales? Or is it a "NuBra"? --Lover of Old Ladies
- UGh... UGh... \*Gasp\*!! I'm sorry, I was A: having nightmares. What a question you've asked. Can I just say that I don't want to think about it? Oh, fine, I'll answer you. It's a "NuBra"-like thing. Its adhesive properties are second to none! GO, seashell "NuBra"!





# Chapter 452: JIGORO OF THE WIND



#### ENERU'S GREAT SPACE MISSION, VOL. 20: "TEARFUL DEPARTURE AFTER CHOKING ON A DUMPLING"





))

#### IT'S LIKE A COLISEUM!!!





























Q: Oda Sensei, I have a question. In chapter 446 (volume 46), Chopper said that he's not interested in the bodies of human girls. Why?! He's supposed to be about 15 years old, right?! Chopper! Please ask him that!

lestion corner

--18 Year-Old Woman 🗘

- A: I see. Please read carefully. Chopper said that he's not interested in "human girls." He may be able to talk like humans, but Chopper is a reindeer. In other words, he may like people for their character, but their appearance can't excite him. But he might fall in love with a good-looking reindeer.
- Q: Hello, Oda Sensei! I fell in love with Koby and Helmeppo when they reappeared in volume 45! They look too handsome! Tell me their birthdays! Koby should be May 13 (Bad Luck). And how about making Helmeppo's birthday July 1